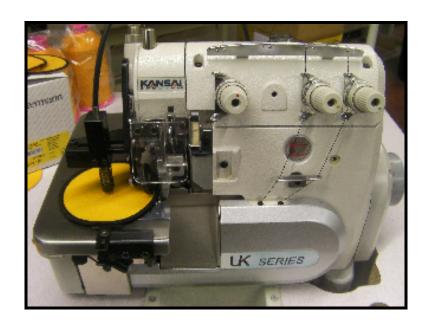

## KANSAI SPECIAL UK-1004-ABOE BADGE MACHINE

**Description** A single needle three thread overlock

producing a neat narrow bight stitch

**Application** Used for sewing circular badges from 65mm to

90mm diameter

**Features** Supplied with roller presser foot assembly

and fitted with an adjustable round badge feed device. The feed device can be swung upwards when not in use so the machine can be used to sew different shaped badges.

**Options** Available with needle position motor for

easy loading of badges.